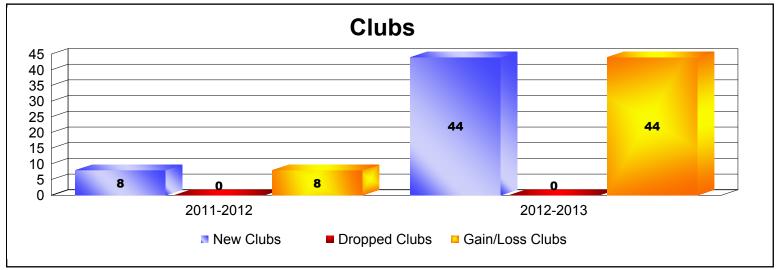

District 389

As of June 2013 Cumulative

| Year      | New<br>Clubs | Dropped<br>Clubs | Gain/<br>Loss<br>Clubs | New<br>Members | Charter<br>Members | Reinstate<br>Members | Transfer<br>Members | Total<br>Member<br>Added | Total<br>Members<br>Dropped | Gain/<br>Loss<br>Members |
|-----------|--------------|------------------|------------------------|----------------|--------------------|----------------------|---------------------|--------------------------|-----------------------------|--------------------------|
| 2011-2012 | 8            | 0                | 8                      | 0              | 257                | 0                    | 0                   | 257                      | 0                           | 257                      |
| 2012-2013 | 44           | 0                | 44                     | 60             | 1065               | 0                    | 0                   | 1125                     | -125                        | 1000                     |
| Average   | 26           | 0                | 26                     | 30             | 661                | 0                    | 0                   | 691                      | -63                         | 629                      |