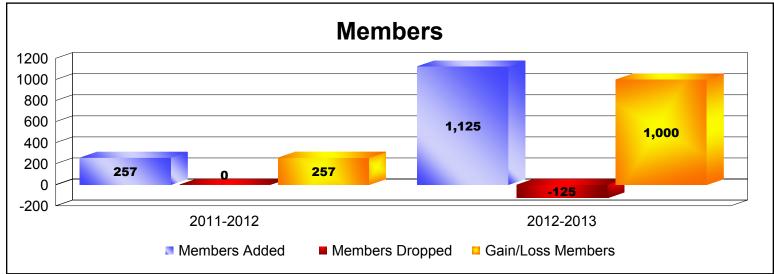

District 389

As of June 2013 Cumulative

| Year      | New<br>Clubs | Dropped<br>Clubs | Gain/<br>Loss<br>Clubs | New<br>Members | Charter<br>Members | Reinstate<br>Members | Transfer<br>Members | Total<br>Member<br>Added | Total<br>Members<br>Dropped | Gain/<br>Loss<br>Members |
|-----------|--------------|------------------|------------------------|----------------|--------------------|----------------------|---------------------|--------------------------|-----------------------------|--------------------------|
| 2011-2012 | 8            | 0                | 8                      | 0              | 257                | 0                    | 0                   | 257                      | 0                           | 257                      |
| 2012-2013 | 44           | 0                | 44                     | 60             | 1065               | 0                    | 0                   | 1125                     | -125                        | 1000                     |
| Average   | 26           | 0                | 26                     | 30             | 661                | 0                    | 0                   | 691                      | -63                         | 629                      |