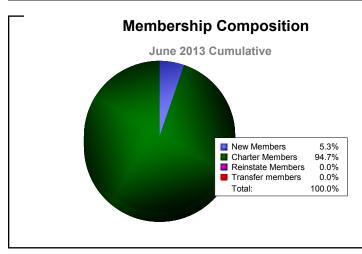

District 389

As of June 2013 Cumulative

| Year      | New<br>Clubs | Dropped<br>Clubs | Gain/<br>Loss<br>Clubs | New<br>Members | Charter<br>Members | Reinstate<br>Members | Transfer<br>Members | Total<br>Member<br>Added | Total<br>Members<br>Dropped | Gain/<br>Loss<br>Members |
|-----------|--------------|------------------|------------------------|----------------|--------------------|----------------------|---------------------|--------------------------|-----------------------------|--------------------------|
| 2011-2012 | 8            | 0                | 8                      | 0              | 257                | 0                    | 0                   | 257                      | 0                           | 257                      |
| 2012-2013 | 44           | 0                | 44                     | 60             | 1065               | 0                    | 0                   | 1125                     | -125                        | 1000                     |
| Average   | 26           | 0                | 26                     | 30             | 661                | 0                    | 0                   | 691                      | -63                         | 629                      |