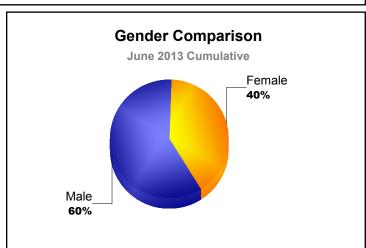

--------------|-----------------------------|--------------------------|
| 2011-2012 | 8            | 0                | 8                      | 0              | 257                | 0                    | 0                   | 257                      | 0                           | 257                      |
| 2012-2013 | 44           | 0                | 44                     | 60             | 1065               | 0                    | 0                   | 1125                     | -125                        | 1000                     |
| Average   | 26           | 0                | 26                     | 30             | 661                | 0                    | 0                   | 691                      | -63                         | 629                      |









MBR0065 Page 1 of 1 9/12/2013 11:20:38AM